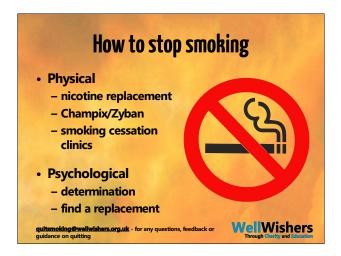

## Take home points

- All smoking is harmful
- Attend Smoking Cessation Clinic and use NRT to stop
- If you don't smoke, don't be shy to remind a smoker to stop

quitsmoking@wellwishers.org.uk - for any questions, feedback of

Ways to quit

Firm resolve/intention Reliance on Allah

Du'a

quitsmoking@wellwishers.org.uk - for any questions, feedback or

Ways to quit

Avoid **bad** company
Adopt **good** company
Consider rights of people
Reflection