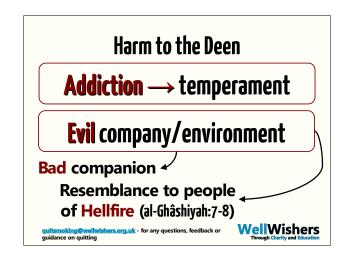

# **Cigarettes and Shisha**

The Islâmic Perspective

Harm to the Deen

Affects Salaah & fasting

Cannot attend

Masjid/gatherings

Away from company of the righteous

suttomolding@wwllvdharx.org.uk - for any questions, feedback or WellWishers

Harm to others

Foul smell

Streets, entrances, Masaajid, enclosed spaces
Worse than garlic/onions
Offensive to (non-smoking)

musalloon and angels

quitamoking@wallwishers.org.uk - for any questions, feedback or guidance on quitting

### Harm to others