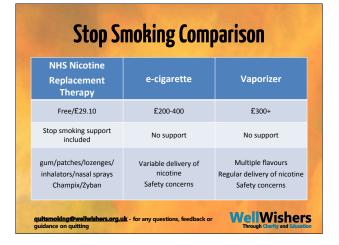

## Take home points

- All smoking is harmful
- Attend Smoking Cessation Clinic and use NRT to stop
- If you don't smoke, don't be shy to remind a smoker to stop

quitsmoking@wellwishers.org.uk - for any questions, feedback of

### **More Information**

- www.nhs.uk/smokefree
- · www.quitshisha.com
- Bolton Stop Smoking Service:
  - 01204 462 345
- www.boltonft.nhs.uk/services/smokingcessation/

quitsmoking@wellwishers.org.uk - for any questions, feedback or